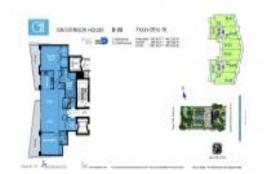

## Unit 1008 - Grovenor House

1008 - 2627 S Bayshore Dr, Miami, FL, Miami-Dade 33133

#### **Unit Information**

| MLS Number:     | A11561523                              |
|-----------------|----------------------------------------|
| Status:         | Active                                 |
| Size:           | 1,595 Sq ft.                           |
| Bedrooms:       | 2                                      |
| Full Bathrooms: | 2                                      |
| Half Bathrooms: | 1                                      |
| Parking Spaces: | 1 Space,Assigned Parking,Valet Parking |
| View:           | Garden View,Other View,Pool Area View  |
| Rental Price:   | \$10,000                               |
| List PPSF:      | \$6                                    |
|                 |                                        |