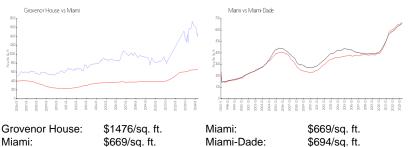

|
| Half Bathrooms: | 1                                      |
| Parking Spaces: | 1 Space,Assigned Parking,Valet Parking |
| View:           | Garden View,Other View,Pool Area View  |
| Rental Price:   | \$10,000                               |
| List PPSF:      | \$6                                    |
|                 |                                        |

The above valuated price is a baseline figure that does not take into account any specific renovation, upgrade, split, merge, or deterioration of the unit.

#### **Building Information**

| 166 |
|-----|
| 2   |
| 6   |
| 3%  |
| 8   |
| 4   |
| 3   |
|     |

#### **Building Association Information**

Grovenor House Condominiums Association Inc (305) 854-1223

#### **Market Information**



# Miami: \$669/sq. ft. Miami-Dade:

#### **Inventory for Sale**

| Grovenor House | 4% |
|----------------|----|
| Miami          | 4% |
| Miami-Dade     | 3% |
|                |    |

### Avg. Time to Close Over Last 12 Months

| Grovenor House | 74 days |
|----------------|---------|
| Miami          | 84 days |
| Miami-Dade     | 81 days |