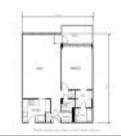

#### **Unit Information**

| MLS Number:<br>Status: | A11561575<br>Active    |
|------------------------|------------------------|
| Size:                  | 897 Sq ft.             |
| Bedrooms:              | 1                      |
| Full Bathrooms:        | 1                      |
| Half Bathrooms:        | 1                      |
| Parking Spaces:        | 1 Space                |
| View:                  | Bay, Intracoastal View |
| Rental Price:          | \$4,100                |
| List PPSF:             | \$5                    |
| Valuated Price:        | \$521,000              |
| Valuated PPSF:         | \$581                  |