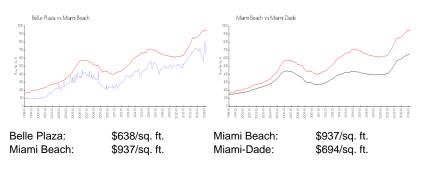

### **Inventory for Sale**

| Belle Plaza | 2% |
|-------------|----|
| Miami Beach | 4% |
| Miami-Dade  | 3% |

## Avg. Time to Close Over Last 12 Months

| Belle Plaza | 57 days |
|-------------|---------|
| Miami Beach | 97 days |
| Miami-Dade  | 81 days |