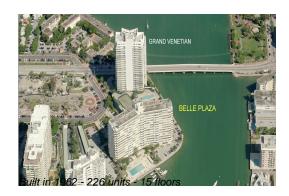

### **Building Information**

| Number of units:                         | 226 |
|------------------------------------------|-----|
| Number of active listings for rent:      | 1   |
| Number of active listings for sale:      | 5   |
| Building inventory for sale:             | 2%  |
| Number of sales over the last 12 months: | 12  |
| Number of sales over the last 6 months:  | 6   |
| Number of sales over the last 3 months:  | 1   |