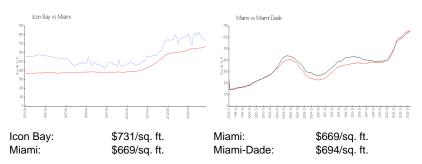

#### **Inventory for Sale**

| Icon Bay   | 7% |
|------------|----|
| Miami      | 4% |
| Miami-Dade | 3% |

## Avg. Time to Close Over Last 12 Months

| Icon Bay   | 98 days |
|------------|---------|
| Miami      | 84 days |
| Miami-Dade | 81 days |