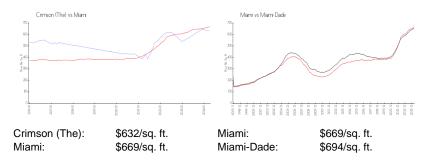

# **Market Information**

#### **Inventory for Sale**

| Crimson (The) | 3% |
|---------------|----|
| Miami         | 4% |
| Miami-Dade    | 3% |

## Avg. Time to Close Over Last 12 Months

| Crimson (The) | 48 days |
|---------------|---------|
| Miami         | 84 days |
| Miami-Dade    | 81 days |