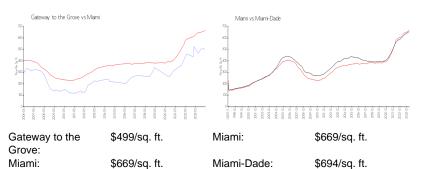

### **Market Information**

#### **Inventory for Sale**

| Gateway to the Grove | 0% |
|----------------------|----|
| Miami                | 4% |
| Miami-Dade           | 3% |

## Avg. Time to Close Over Last 12 Months

| Gateway to the Grove | 42 days |
|----------------------|---------|
| Miami                | 84 days |
| Miami-Dade           | 81 days |