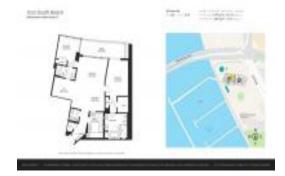

# Unit 3405 - Icon South Beach

3405 - 450 Alton Rd, Miami Beach, FL, Miami-Dade 33139

#### **Unit Information**

MLS Number: A11561663
Status: Active
Size: 3,202 Sq ft.

Bedrooms: 4
Full Bathrooms: 4
Half Bathrooms: 1

Parking Spaces: Additional Spaces Available, Covered

Parking, Guest Parking, Parking

Garage, Valet Parking

View: Bay,Intracoastal View,Ocean View,Direct

Ocean, Other View, Pool Area View, Water

View

 Rental Price:
 \$35,000

 List PPSF:
 \$11

 Valuated Price:
 \$2,783,000

 Valuated PPSF:
 \$1,590