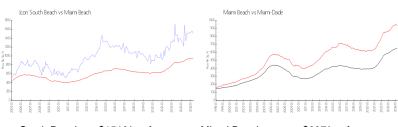

#### **Market Information**

Icon South Beach:\$1510/sq. ft.Miami Beach:\$937/sq. ft.Miami Beach:\$937/sq. ft.Miami-Dade:\$694/sq. ft.