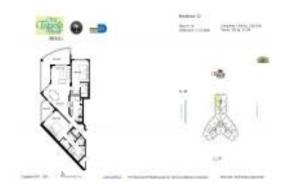

#### **Unit Information**

 MLS Number:
 A11561710

 Status:
 Active

 Size:
 1,400 Sq ft.

Bedrooms: 2
Full Bathrooms: 2
Half Bathrooms: 1

Parking Spaces: 2 Spaces, Assigned Parking View: Bay, River, Water View