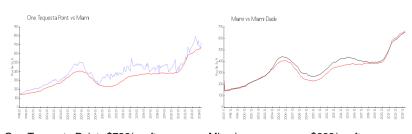

## **Market Information**

 One Tequesta Point:
 \$726/sq. ft.
 Miami:
 \$669/sq. ft.

 Miami:
 \$669/sq. ft.
 Miami-Dade:
 \$694/sq. ft.