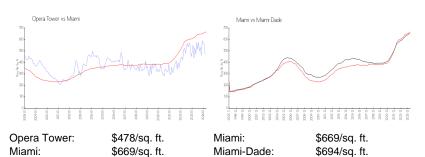

### **Inventory for Sale**

 Opera Tower
 7%

 Miami
 4%

 Miami-Dade
 3%

## Avg. Time to Close Over Last 12 Months

Opera Tower 93 days Miami 84 days Miami-Dade 81 days