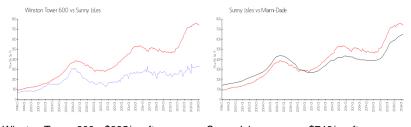

#### **Market Information**

Winston Tower 600: \$335/sq. ft. Sunny Isles: \$746/sq. ft. Sunny Isles: \$746/sq. ft. Miami-Dade: \$694/sq. ft.

#### **Inventory for Sale**

 Winston Tower 600
 2%

 Sunny Isles
 5%

 Miami-Dade
 3%

# Avg. Time to Close Over Last 12 Months

Winston Tower 600 73 days
Sunny Isles 113 days
Miami-Dade 81 days