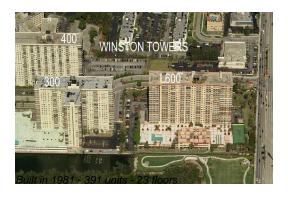

#### **Building Information**

Number of units: 391
Number of active listings for rent: 12
Number of active listings for sale: 7
Building inventory for sale: 1%
Number of sales over the last 12 months: 9
Number of sales over the last 6 months: 7
Number of sales over the last 3 months: 2

### **Building Association Information**

Winston Tower 600 Condominium Association (305) 932-4755