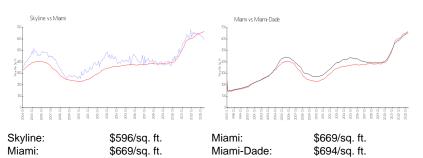

## **Market Information**

#### Inventory for Sale

| Skyline    | 4% |
|------------|----|
| Miami      | 4% |
| Miami-Dade | 3% |

# Avg. Time to Close Over Last 12 Months

| Skyline    | 66 days |
|------------|---------|
| Miami      | 84 days |
| Miami-Dade | 81 days |