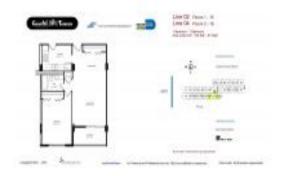

# **Unit 1502 - Coastal Towers**

1502 - 400 Kings Point Dr, Sunny Isles, FL, Miami-Dade 33160

#### **Unit Information**

 MLS Number:
 A11561757

 Status:
 Active

 Size:
 720 Sq ft.

 Bedrooms:
 1

 Full Pathrooms:
 1

Full Bathrooms: Half Bathrooms:

Parking Spaces: 1 Space