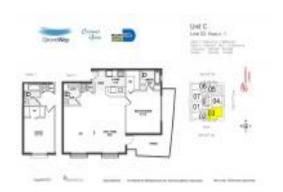

# Unit 603 - GroveWay

603 - 2400 SW 27 Av, Miami, FL, Miami-Dade 33133

#### **Unit Information**

MLS Number: A11561791 Status: Pending Size: 1,080 Sq ft.

Bedrooms: 2 Full Bathrooms: 2

Half Bathrooms: Parking Spaces:

View:

 Rental Price:
 \$2,780

 List PPSF:
 \$3

 Valuated Price:
 \$479,000