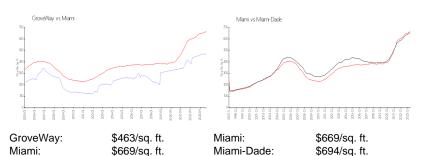

## **Inventory for Sale**

 GroveWay
 0%

 Miami
 4%

 Miami-Dade
 3%

## Avg. Time to Close Over Last 12 Months

GroveWay 42 days Miami 84 days Miami-Dade 81 days