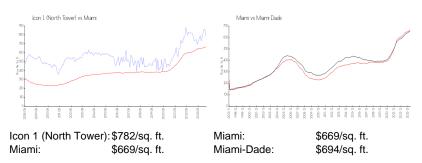

## **Market Information**

## **Inventory for Sale**

| Icon 1 (North Tower) | 5% |
|----------------------|----|
| Miami                | 4% |
| Miami-Dade           | 3% |

## Avg. Time to Close Over Last 12 Months

| Icon 1 (North Tower) | 96 days |
|----------------------|---------|
| Miami                | 84 days |
| Miami-Dade           | 81 days |