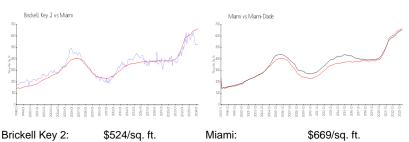

: Pending
Size: 640 Sq ft.

Bedrooms: 1
Full Bathrooms: 1
Half Bathrooms: 1

Parking Spaces: 1 Space, Covered Parking View: Bay, Pool Area View

 Rental Price:
 \$2,700

 List PPSF:
 \$4

 Valuated Price:
 \$316,000

 Valuated PPSF:
 \$494

The above valuated price is a baseline figure that does not take into account any specific renovation, upgrade, split, merge, or deterioration of the unit.

#### **Building Information**

Number of units: 394
Number of active listings for rent: 15
Number of active listings for sale: 25
Building inventory for sale: 6%
Number of sales over the last 12 months: 6
Number of sales over the last 6 months: 0
Number of sales over the last 3 months: 0

### **Building Association Information**

Brickell Key two Condominium 305.381.7777

## **Market Information**



Miami: \$669/sq. ft. Miami-Dade: \$694/sq. ft.

## **Inventory for Sale**

 Brickell Key 2
 6%

 Miami
 4%

 Miami-Dade
 3%

## Avg. Time to Close Over Last 12 Months

Brickell Key 2 51 days Miami 84 days Miami-Dade 81 days