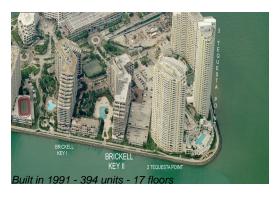

#### **Building Information**

Number of units: 394
Number of active listings for rent: 15
Number of active listings for sale: 25
Building inventory for sale: 6%
Number of sales over the last 12 months: 6
Number of sales over the last 6 months: 0
Number of sales over the last 3 months: 0