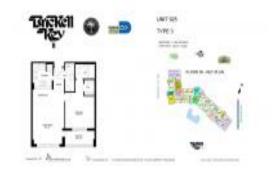

# Unit 925 - Brickell Key 2

925 - 540 Brickell Key Dr, Miami, FL, Miami-Dade 33131

#### **Unit Information**

MLS Number: A11561810
Status: Pending
Size: 640 Sq ft.

Bedrooms: 1
Full Bathrooms: 1
Half Bathrooms: 1

Parking Spaces: 1 Space, Covered Parking View: Bay, Pool Area View

 Rental Price:
 \$2,700