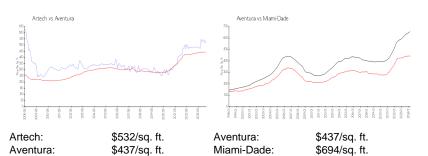

### **Market Information**

| Artech     | 4% |
|------------|----|
| Aventura   | 5% |
| Miami-Dade | 3% |

## Avg. Time to Close Over Last 12 Months

| Artech     | 83 days |
|------------|---------|
| Aventura   | 89 days |
| Miami-Dade | 81 days |