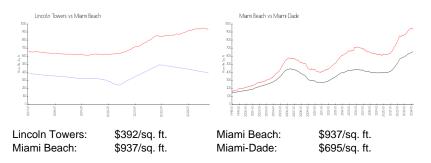

# **Market Information**

### **Inventory for Sale**

| Lincoln Towers | 6% |
|----------------|----|
| Miami Beach    | 4% |
| Miami-Dade     | 3% |

## Avg. Time to Close Over Last 12 Months

| Lincoln Towers | 80 days |
|----------------|---------|
| Miami Beach    | 97 days |
| Miami-Dade     | 81 days |