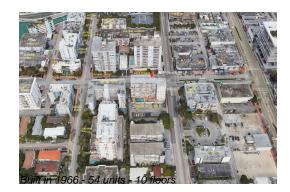

# Unit A701 - Lincoln Towers

A701 - 1300 Lincoln Rd, Miami Beach, FL, Miami-Dade 33139

### **Building Information**

| Number of units:                         | 54 |
|------------------------------------------|----|
| Number of active listings for rent:      | 0  |
| Number of active listings for sale:      | 3  |
| Building inventory for sale:             | 5% |
| Number of sales over the last 12 months: | 2  |
| Number of sales over the last 6 months:  | 0  |
| Number of sales over the last 3 months:  | 0  |