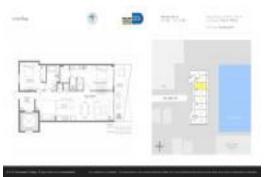

# Unit 1603 - Icon Bay

1603 - 460 NE 28 St, Miami, FL, Miami-Dade 33137

### **Unit Information**

| MLS Number:<br>Status:<br>Size:<br>Bedrooms:<br>Full Bathrooms:<br>Half Bathrooms: | A11561872<br>Pending<br>1,107 Sq ft.<br>2<br>2 |
|------------------------------------------------------------------------------------|------------------------------------------------|
| Parking Spaces:                                                                    | 2 Spaces                                       |
| View:                                                                              | Bay,Ocean View                                 |
| Rental Price:                                                                      | \$5,000                                        |
| List PPSF:                                                                         | \$5                                            |
| Valuated Price:                                                                    | \$732,000                                      |
| Valuated PPSF:                                                                     | \$661                                          |