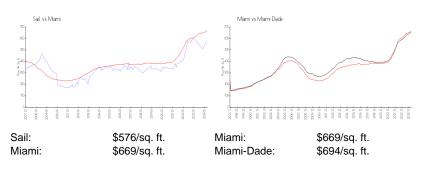

#### **Market Information**

# **Inventory for Sale**

| Sail       | 4% |
|------------|----|
| Miami      | 4% |
| Miami-Dade | 3% |

# Avg. Time to Close Over Last 12 Months

| Sail       | 86 days |
|------------|---------|
| Miami      | 84 days |
| Miami-Dade | 81 days |