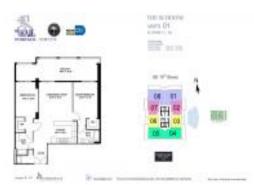

# Unit 1501 - Sail

1501 - 170 14 St, Miami, FL, Miami-Dade 33131

## **Unit Information**

| MLS Number:<br>Status:<br>Size:<br>Bedrooms:<br>Full Bathrooms:<br>Half Bathrooms: | A11561873<br>Active<br>1,090 Sq ft.<br>2<br>2 |
|------------------------------------------------------------------------------------|-----------------------------------------------|
| Parking Spaces:<br>View:                                                           | 1 Space                                       |
| List Price:<br>List PPSF:<br>Valuated Price:<br>Valuated PPSF:                     | \$530,000<br>\$486<br>\$559,000<br>\$513      |