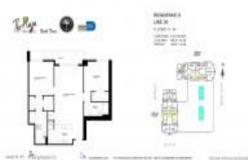

#### **Unit Information**

MLS Number: Status: Size: Bedrooms: Full Bathrooms: Half Bathrooms: Parking Spaces: View: Rental Price: List PPSF: Valuated Price: Valuated PPSF:

A11561889 Active 986 Sq ft. 2 2 1 Space,Assigned Parking,Parking Garage Bay,Water View \$4,850 \$5 \$714,000 \$724