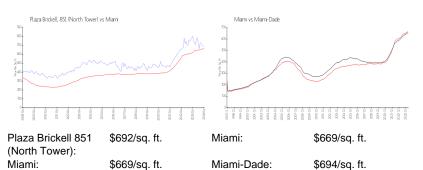

## **Market Information**

### **Inventory for Sale**

| Plaza Brickell 851 (North Tower) | 3% |
|----------------------------------|----|
| Miami                            | 4% |
| Miami-Dade                       | 3% |

## Avg. Time to Close Over Last 12 Months

| Plaza Brickell 851 (North Tower) | 75 days |
|----------------------------------|---------|
| Miami                            | 84 days |
| Miami-Dade                       | 81 days |