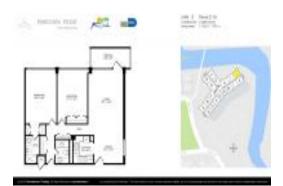

# **Unit 10J - Parkview Point**

10J - 7441 Wayne Ave, Miami Beach, FL, Miami-Dade 32141

#### **Unit Information**

 MLS Number:
 A11561916

 Status:
 Active

 Size:
 1,105 Sq ft.

 Bedrooms:
 2

Bedrooms: 2 Full Bathrooms: 2

Half Bathrooms:

Parking Spaces: 2 Spaces, Guest Parking, Valet Parking

View: Canal,Ocean View,Water View

 Rental Price:
 \$3,100

 List PPSF:
 \$3

 Valuated Price:
 \$290,000

 Valuated PPSF:
 \$262

The above valuated price is a baseline figure that does not take into account any specific renovation, upgrade, split, merge, or deterioration of the unit.