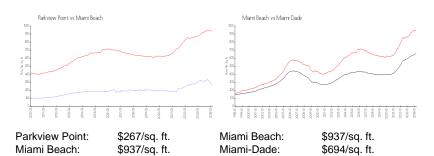

View: Canal,Ocean View,Water View

 Rental Price:
 \$3,100

 List PPSF:
 \$3

 Valuated Price:
 \$290,000

 Valuated PPSF:
 \$262

The above valuated price is a baseline figure that does not take into account any specific renovation, upgrade, split, merge, or deterioration of the unit.