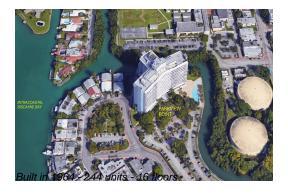

# **Unit 10J - Parkview Point**

10J - 7441 Wayne Ave, Miami Beach, FL, Miami-Dade 32141

## **Building Information**

Number of units: 244
Number of active listings for rent: 0
Number of active listings for sale: 7
Building inventory for sale: 2%
Number of sales over the last 12 months: 9
Number of sales over the last 6 months: 4
Number of sales over the last 3 months: 0

Parkview Point Condominium Association Inc Park View Point 7441 Wayne Avenue Apartment 1C Miami Beach, FL 33141 Phone: (305) 865-0429

http://www.parkviewpoint.com/