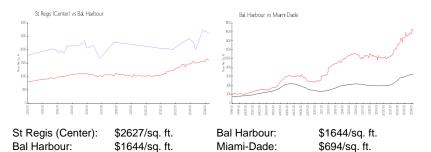

## **Market Information**

#### **Inventory for Sale**

| St Regis (Center) | 2% |
|-------------------|----|
| Bal Harbour       | 4% |
| Miami-Dade        | 3% |

#### Avg. Time to Close Over Last 12 Months

St Regis (Center) Bal Harbour Miami-Dade 168 days 121 days 81 days