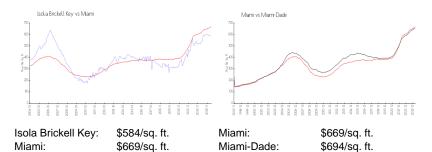

### **Inventory for Sale**

Isola Brickell Key4%Miami4%Miami-Dade3%

#### Avg. Time to Close Over Last 12 Months

Isola Brickell Key 41 days Miami 84 days Miami-Dade 81 days