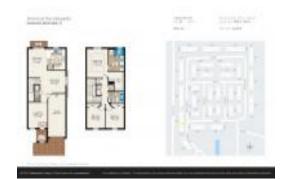

# Unit 210 SE 33rd Ter - Fresno at the **Vineyards**

210 SE 33rd Ter - 85-185 SE 34 Ter, Homestead, FL, Miami-Dade 33033

## **Unit Information**

MLS Number: A11562006 Status: Active 1,565 Sq ft. Size:

Bedrooms: 3 Full Bathrooms: 2 Half Bathrooms: 1

Parking Spaces:

View:

Rental Price: \$2,700 List PPSF: \$2 \$380,000 Valuated Price: Valuated PPSF: \$243