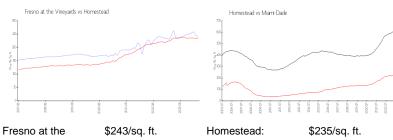

#### **Market Information**

Vineyards: Homestead:

\$235/sq. ft.

Miami-Dade: \$694/sq. ft.