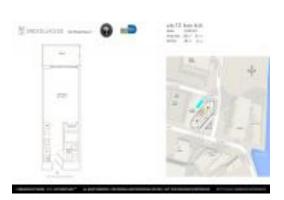

# Unit 2013 - Brickell House

2013 - 1300 Brickell Bay Dr, Miami, FL, Miami-Dade 33131

### **Unit Information**

| MLS Number:<br>Status:<br>Size:   | A11562013<br>Active<br>355 Sq ft.      |
|-----------------------------------|----------------------------------------|
| Bedrooms:<br>Full Bathrooms:      | 1                                      |
| Half Bathrooms:                   | •                                      |
| Parking Spaces:<br>View:          | 1 Space,Covered Parking,Parking Garage |
| Rental Price:                     | \$2,700                                |
| List PPSF:                        | \$8                                    |
| Valuated Price:<br>Valuated PPSF: | \$288,000<br>\$811                     |