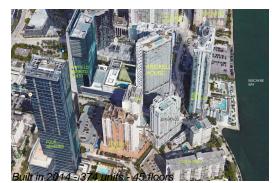

# Unit 2013 - Brickell House

2013 - 1300 Brickell Bay Dr, Miami, FL, Miami-Dade 33131

#### **Building Information**

| Number of units:                         | 374 |
|------------------------------------------|-----|
| Number of active listings for rent:      | 0   |
| Number of active listings for sale:      | 5   |
| Building inventory for sale:             | 1%  |
| Number of sales over the last 12 months: | 15  |
| Number of sales over the last 6 months:  | 8   |
| Number of sales over the last 3 months:  | 3   |