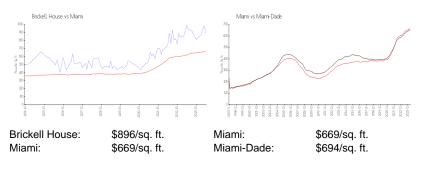

#### **Inventory for Sale**

| Brickell House | 1% |
|----------------|----|
| Miami          | 4% |
| Miami-Dade     | 3% |

## Avg. Time to Close Over Last 12 Months

| Brickell House | 118 days |
|----------------|----------|
| Miami          | 84 days  |
| Miami-Dade     | 81 days  |