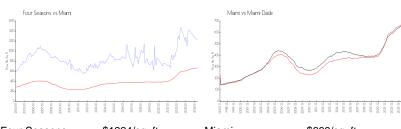

## **Market Information**

Four Seasons: \$1224/sq. ft. Miami: \$669/sq. ft. Miami: \$669/sq. ft. Miami-Dade: \$694/sq. ft.