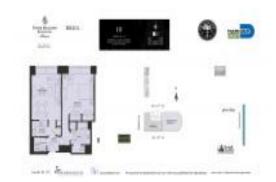

# Unit 3510 - Four Seasons

3510 - 1425 Brickell Av, Miami, FL, Miami-Dade 33131

#### **Unit Information**

 MLS Number:
 A11562021

 Status:
 Active

 Size:
 983 Sq ft.

 Bedrooms:
 1

Full Bathrooms:

Half Bathrooms:

1

Parking Spaces: Valet Parking

View: Bay,Other View,Water View

 Rental Price:
 \$7,000

 List PPSF:
 \$7

 Valuated Price:
 \$753,000

 Valuated PPSF:
 \$766

The above valuated price is a baseline figure that does not take into account any specific renovation, upgrade, split, merge, or deterioration of the unit.