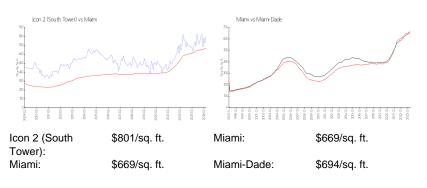

### **Market Information**

### **Inventory for Sale**

| Icon 2 (South Tower) | 6% |
|----------------------|----|
| Miami                | 4% |
| Miami-Dade           | 3% |

# Avg. Time to Close Over Last 12 Months

| Icon 2 (South Tower) | 104 days |
|----------------------|----------|
| Miami                | 84 days  |
| Miami-Dade           | 81 days  |