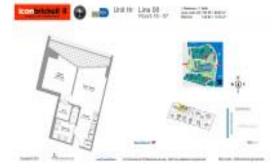

# Unit 4708 - Icon 2 (South Tower)

4708 - 495 Brickell Av, Miami, FL, Miami-Dade 33131

## **Unit Information**

MLS Number: Status: Size: Bedrooms: Full Bathrooms: Half Bathrooms: Parking Spaces:

View: Rental Price: List PPSF: Valuated Price: Valuated PPSF: A11562082 Active 732 Sq ft. 1

1 Space,Assigned Parking,Covered Parking,Electric Vehicle Charging Station,Parking Garage,Valet Parking

\$3,750 \$5 \$558,000 \$762

The above valuated price is a baseline figure that does not take into account any specific renovation, upgrade, split, merge, or deterioration of the unit.