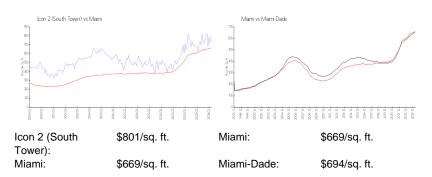

 Rental Price:
 \$3,400

 List PPSF:
 \$5

 Valuated Price:
 \$501,000

 Valuated PPSF:
 \$684

The above valuated price is a baseline figure that does not take into account any specific renovation, upgrade, split, merge, or deterioration of the unit.