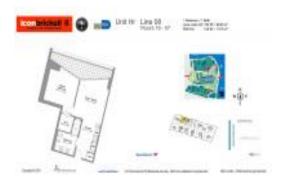

# Unit 3608 - Icon 2 (South Tower)

3608 - 495 Brickell Av, Miami, FL, Miami-Dade 33131

#### **Unit Information**

 MLS Number:
 A11562083

 Status:
 Pending

 Size:
 732 Sq ft.

 Bedrooms:
 1

Bedrooms: 1 Full Bathrooms: 1

Half Bathrooms: Parking Spaces:

View: