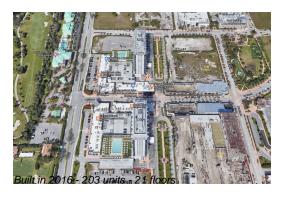

# **Building Information**

Number of units: 203
Number of active listings for rent: 0
Number of active listings for sale: 10
Building inventory for sale: 4%
Number of sales over the last 12 months: 13
Number of sales over the last 6 months: 4
Number of sales over the last 3 months: 1