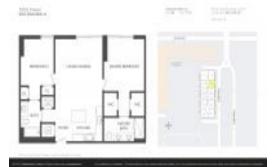

## Unit 1909 - 5252 Paseo

1909 - 5252 NW 85 Ave, Doral, FL, Miami-Dade 33166

#### **Unit Information**

 MLS Number:
 A11562115

 Status:
 Active

 Size:
 950 Sq ft.

 Bedrooms:
 2

 Full Bathrooms:
 2

Half Bathrooms:

Parking Spaces:
View:
Garden View
Rental Price:
\$3,350
List PPSF:
Valuated Price:
Valuated PPSF:
\$478,000
Valuated PPSF:
\$503