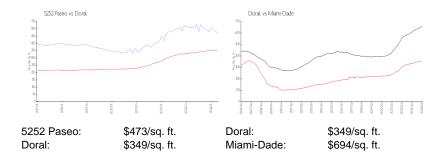

## **Inventory for Sale**

 5252 Paseo
 5%

 Doral
 2%

 Miami-Dade
 3%

### Avg. Time to Close Over Last 12 Months

 5252 Paseo
 84 days

 Doral
 49 days

 Miami-Dade
 81 days