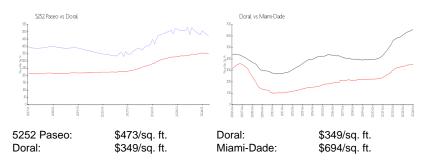

## **Inventory for Sale**

| 5252 Paseo | 5% |
|------------|----|
| Doral      | 2% |
| Miami-Dade | 3% |

## Avg. Time to Close Over Last 12 Months

| 5252 Paseo | 84 days |
|------------|---------|
| Doral      | 48 days |
| Miami-Dade | 81 days |

|     | 1 1 | - |  |
|-----|-----|---|--|
| [ ] |     |   |  |
|     |     |   |  |
|     | 22  | ÷ |  |