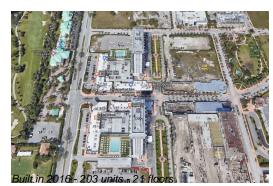

# Unit 1909 - 5252 Paseo

1909 - 5252 NW 85 Ave, Doral, FL, Miami-Dade 33166

# **Building Information**

| Number of units:                         | 203 |
|------------------------------------------|-----|
| Number of active listings for rent:      | 0   |
| Number of active listings for sale:      | 10  |
| Building inventory for sale:             | 4%  |
| Number of sales over the last 12 months: | 13  |
| Number of sales over the last 6 months:  | 4   |
| Number of sales over the last 3 months:  | 1   |