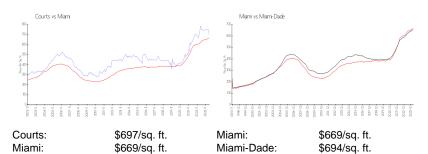

## **Inventory for Sale**

| Courts     | 2% |
|------------|----|
| Miami      | 4% |
| Miami-Dade | 3% |

## Avg. Time to Close Over Last 12 Months

Courts 83 days Miami 84 days Miami-Dade 81 days