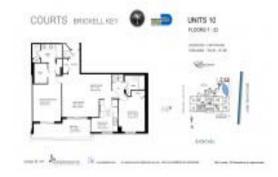

#### **Unit Information**

 MLS Number:
 A11562134

 Status:
 Active

 Size:
 1,303 Sq ft.

Bedrooms: 2 Full Bathrooms: 2

Half Bathrooms:

Parking Spaces: 2 Spaces

View: Canal,Ocean View,River