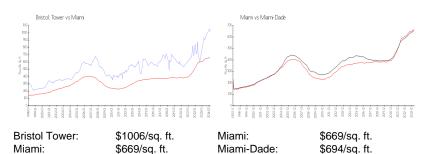

## **Inventory for Sale**

| Bristol Tower | 5% |
|---------------|----|
| Miami         | 4% |
| Miami-Dade    | 3% |

## Avg. Time to Close Over Last 12 Months

Bristol Tower 80 days Miami 84 days Miami-Dade 81 days