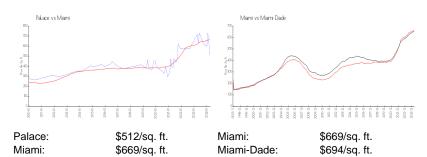

### **Inventory for Sale**

 Palace
 4%

 Miami
 4%

 Miami-Dade
 3%

# Avg. Time to Close Over Last 12 Months

Palace 127 days Miami 84 days Miami-Dade 81 days