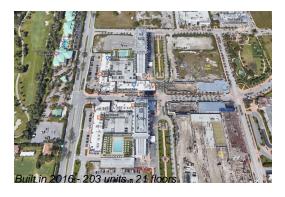

# **Building Information**

Number of units: 203
Number of active listings for rent: 0
Number of active listings for sale: 10
Building inventory for sale: 4%
Number of sales over the last 12 months: 13
Number of sales over the last 6 months: 4
Number of sales over the last 3 months: 1