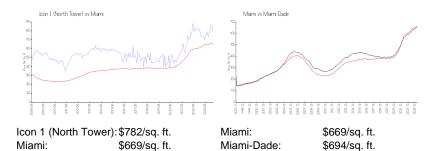

#### **Inventory for Sale**

 Icon 1 (North Tower)
 5%

 Miami
 4%

 Miami-Dade
 3%