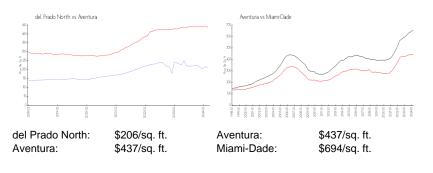

#### **Inventory for Sale**

| del Prado North | 7% |
|-----------------|----|
| Aventura        | 5% |
| Miami-Dade      | 3% |

## Avg. Time to Close Over Last 12 Months

| del Prado North | 114 days |
|-----------------|----------|
| Aventura        | 89 days  |

Sector Street

Sti Poccharti

Miami-Dade