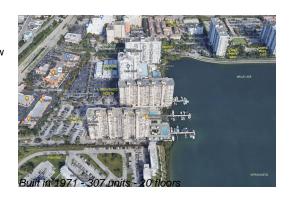

# Unit 18061 Biscayne Blvd # 1001 - del Prado North

18061 Biscayne Blvd # 1001 - 18051 Biscayne Blvd, Aventura, FL, Miami-Dade 33160

2

## **Building Information**

| Number of units:                         | 307 |
|------------------------------------------|-----|
| Number of active listings for rent:      | 0   |
| Number of active listings for sale:      | 22  |
| Building inventory for sale:             | 7%  |
| Number of sales over the last 12 months: | 28  |
| Number of sales over the last 6 months:  | 8   |
| Number of sales over the last 3 months:  | 3   |
|                                          |     |