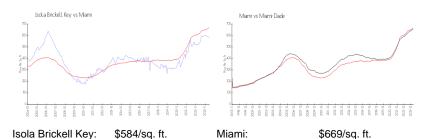

### **Market Information**

**Inventory for Sale** 

Miami:

Miami-Dade:

\$694/sq. ft.

•

\$669/sq. ft.

Isola Brickell Key 4% Miami 4% Miami-Dade 3%