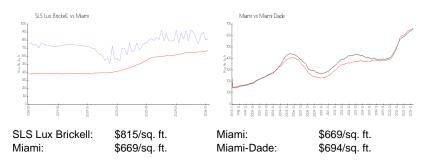

<br>\$975,000<br>\$778                         |

The above valuated price is a baseline figure that does not take into account any specific renovation, upgrade, split, merge, or deterioration of the unit.

#### **Building Information**

| Number of units:                         | 439 |
|------------------------------------------|-----|
| Number of active listings for rent:      | 0   |
| Number of active listings for sale:      | 46  |
| Building inventory for sale:             | 10% |
| Number of sales over the last 12 months: | 28  |
| Number of sales over the last 6 months:  | 9   |
| Number of sales over the last 3 months:  | 5   |

### **Building Association Information**

SLS Lux Brickell Address: 805 S Miami Ave, Miami, FL 33130 Phone: +1 305-859-0202

### **Market Information**



### **Inventory for Sale**

| SLS Lux Brickell | 10% |
|------------------|-----|
| Miami            | 4%  |
| Miami-Dade       | 3%  |

# Avg. Time to Close Over Last 12 Months

| SLS Lux Brickell | 116 days |
|------------------|----------|
| Miami            | 84 days  |
| Miami-Dade       | 81 days  |