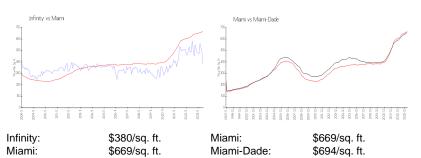

#### **Market Information**

| Infinity   | 4% |
|------------|----|
| Miami      | 4% |
| Miami-Dade | 3% |