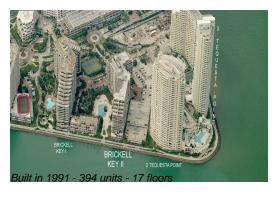

### **Building Information**

Number of units: 394
Number of active listings for rent: 15
Number of active listings for sale: 25
Building inventory for sale: 6%
Number of sales over the last 12 months: 6
Number of sales over the last 6 months: 0
Number of sales over the last 3 months: 0