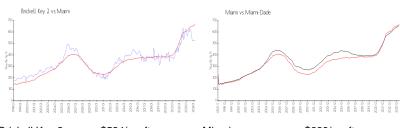

#### **Market Information**

Brickell Key 2: \$524/sq. ft. Miami: \$669/sq. ft. Miami: \$669/sq. ft. Miami-Dade: \$694/sq. ft.