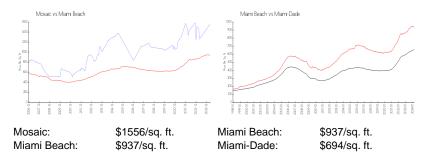

### **Market Information**

#### **Inventory for Sale**

| Mosaic      | 4% |
|-------------|----|
| Miami Beach | 4% |
| Miami-Dade  | 3% |

### Avg. Time to Close Over Last 12 Months

| Mosaic      | n/a     |
|-------------|---------|
| Miami Beach | 97 days |
| Miami-Dade  | 81 days |

Built in 2006 - 90 units - 20 floors