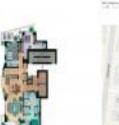

# Unit 901 - Mosaic

901 - 3801 Collins Av, Miami Beach, FL, Miami-Dade 33140

# **Unit Information**

| MLS Number:     | A11562450                                           |
|-----------------|-----------------------------------------------------|
|                 |                                                     |
| Status:         | Active                                              |
| Size:           | 1,824 Sq ft.                                        |
| Bedrooms:       | 3                                                   |
| Full Bathrooms: | 3                                                   |
| Half Bathrooms: |                                                     |
| Parking Spaces: | 2 Or More Spaces, Assigned Parking, Covered Parking |
| View:           |                                                     |
| List Price:     | \$2,699,500                                         |
| List PPSF:      | \$1,480                                             |
| Valuated Price: | \$2,446,000                                         |
| Valuated PPSF:  | \$1,341                                             |