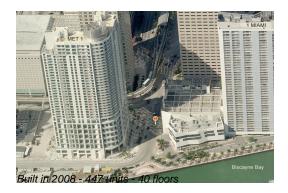

#### **Building Information**

| Number of units:                         | 447 |
|------------------------------------------|-----|
| Number of active listings for rent:      | 24  |
| Number of active listings for sale:      | 33  |
| Building inventory for sale:             | 7%  |
| Number of sales over the last 12 months: | 19  |
| Number of sales over the last 6 months:  | 7   |
| Number of sales over the last 3 months:  | 2   |