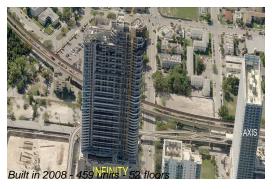

## **Building Information**

Number of units: 459
Number of active listings for rent: 50
Number of active listings for sale: 20
Building inventory for sale: 4%
Number of sales over the last 12 months: 23
Number of sales over the last 6 months: 8
Number of sales over the last 3 months: 6