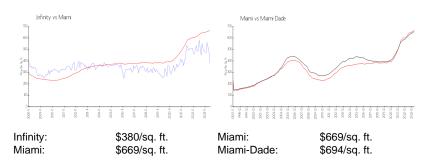

## **Inventory for Sale**

 Infinity
 4%

 Miami
 4%

 Miami-Dade
 3%

## Avg. Time to Close Over Last 12 Months

Infinity 77 days Miami 84 days Miami-Dade 81 days