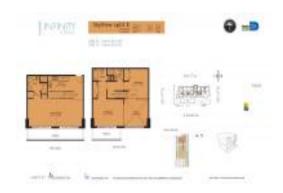

#### **Unit Information**

 MLS Number:
 A11562564

 Status:
 Active

 Size:
 1,255 Sq ft.

 Bedrooms:
 2

Bedrooms: 2 Full Bathrooms: 3

Half Bathrooms:

Parking Spaces: 1 Space, Covered Parking

View: Bay,Other View

 Rental Price:
 \$5,200

 List PPSF:
 \$4

 Valuated Price:
 \$553,000

 Valuated PPSF:
 \$390

The above valuated price is a baseline figure that does not take into account any specific renovation, upgrade, split, merge, or deterioration of the unit.