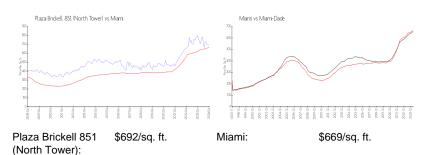

#### **Market Information**

Miami-Dade:

\$694/sq. ft.

#### **Inventory for Sale**

Miami:

Plaza Brickell 851 (North Tower) 3% Miami 4% Miami-Dade 3%

## Avg. Time to Close Over Last 12 Months

\$669/sq. ft.

Plaza Brickell 851 (North Tower) 75 days Miami 84 days Miami-Dade 81 days