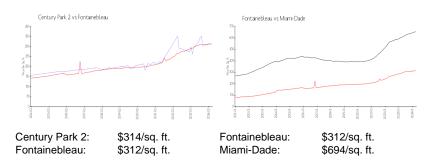

 List PPSF:
 \$2

 Valuated Price:
 \$461,000

 Valuated PPSF:
 \$313

The above valuated price is a baseline figure that does not take into account any specific renovation, upgrade, split, merge, or deterioration of the unit.