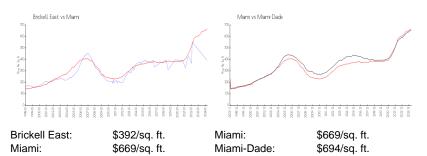

|

The above valuated price is a baseline figure that does not take into account any specific renovation, upgrade, split, merge, or deterioration of the unit.

# **Building Information**

| Number of units:                         | 62  |
|------------------------------------------|-----|
| Number of active listings for rent:      | 4   |
| Number of active listings for sale:      | 9   |
| Building inventory for sale:             | 14% |
| Number of sales over the last 12 months: | 0   |
| Number of sales over the last 6 months:  | 0   |
| Number of sales over the last 3 months:  | 0   |
|                                          |     |

# **Building Association Information**

Brickell East Condo Association Inc (305) 358-7436

### **Market Information**



#### **Inventory for Sale**

| Brickell East | 15% |
|---------------|-----|
| Miami         | 4%  |
| Miami-Dade    | 3%  |

## Avg. Time to Close Over Last 12 Months

| Brickell East | n/a     |
|---------------|---------|
| Miami         | 84 days |
| Miami-Dade    | 81 days |



#### NY: COMPANY





suiitin 1963 - 62 Uni