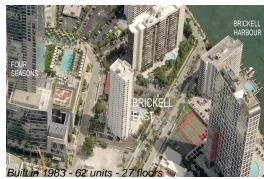

# **Building Information**

| Number of units:                         | 62  |
|------------------------------------------|-----|
| Number of active listings for rent:      | 4   |
| Number of active listings for sale:      | 9   |
| Building inventory for sale:             | 14% |
| Number of sales over the last 12 months: | 0   |
| Number of sales over the last 6 months:  | 0   |
| Number of sales over the last 3 months:  | 0   |
|                                          |     |

#### NY: COMPANY

suiitin 1963 - 62 Uni