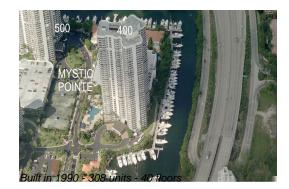

# Unit 1508 - Mystic Pointe Tower 400

1508 - 3500 Mystic Pointe Dr, Aventura, FL, Miami-Dade 33180

### **Building Information**

| Number of units:                         | 308 |
|------------------------------------------|-----|
| Number of active listings for rent:      | 8   |
| Number of active listings for sale:      | 15  |
| Building inventory for sale:             | 4%  |
| Number of sales over the last 12 months: | 12  |
| Number of sales over the last 6 months:  | 7   |
| Number of sales over the last 3 months:  | 3   |