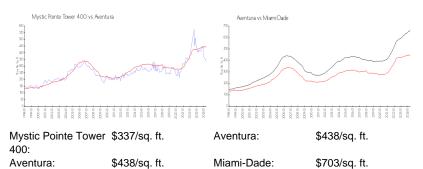

## **Inventory for Sale**

| Mystic Pointe Tower 400 | 5% |
|-------------------------|----|
| Aventura                | 5% |
| Miami-Dade              | 3% |

### Avg. Time to Close Over Last 12 Months

| Mystic Pointe Tower 400 | 154 days |
|-------------------------|----------|
| Aventura                | 89 days  |
| Miami-Dade              | 81 days  |