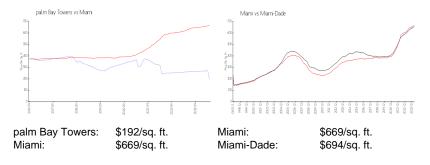

## **Inventory for Sale**

 palm Bay Towers
 0%

 Miami
 4%

 Miami-Dade
 3%

## Avg. Time to Close Over Last 12 Months

palm Bay Towers 113 days Miami 84 days Miami-Dade 81 days