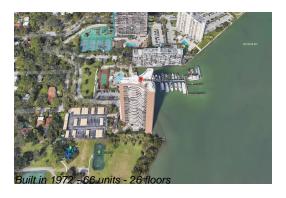

## **Building Information**

Number of units:66Number of active listings for rent:0Number of active listings for sale:0Building inventory for sale:0%Number of sales over the last 12 months:4Number of sales over the last 6 months:1Number of sales over the last 3 months:1

## **Building Association Information**

Palm Bay Towers 720 NE 69th St Miami, FL 33138 (305) 754-0795 (305) 751-3700