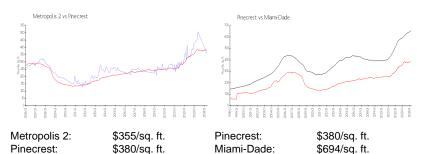

#### **Market Information**

## **Inventory for Sale**

Metropolis 2 3% Pinecrest 2% Miami-Dade 3%

#### Avg. Time to Close Over Last 12 Months

Metropolis 249 daysPinecrest52 daysMiami-Dade81 days