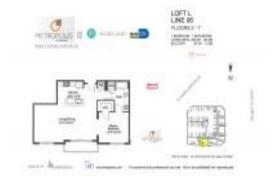

# Unit 206 - Metropolis 2

206 - 9065 S Dadeland Blvd, Pinecrest, FL, Miami-Dade 33156

#### **Unit Information**

MLS Number: A11562714

Status: Active Under Contract

Size: 928 Sq ft.

Bedrooms: Full Bathrooms:

Half Bathrooms:

Parking Spaces: 1 Space

 View:
 \$399,000