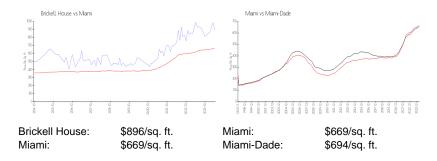

## **Inventory for Sale**

Brickell House 1% Miami 4% Miami-Dade 3%

### Avg. Time to Close Over Last 12 Months

Brickell House 118 days Miami 84 days Miami-Dade 81 days