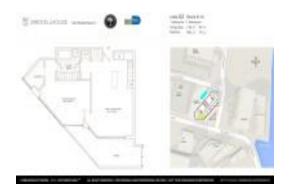

## Unit 1102 - Brickell House

1102 - 1300 Brickell Bay Dr, Miami, FL, Miami-Dade 33131

#### **Unit Information**

 MLS Number:
 A11562725

 Status:
 Active

 Size:
 716 Sq ft.

Bedrooms: 1
Full Bathrooms: 1
Half Bathrooms: 1

Parking Spaces: 1 Space, Covered Parking, Detached

View: Bay,Ocean View

 Rental Price:
 \$3,999