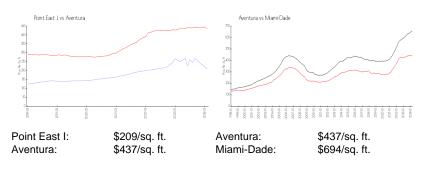

#### Avg. Time to Close Over Last 12 Months

| Point East I | 63 days |
|--------------|---------|
| Aventura     | 89 days |
| Miami-Dade   | 81 days |

hor feet.