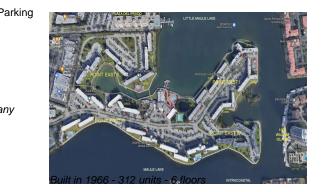

#### **Building Information**

| Number of units:                         | 312 |
|------------------------------------------|-----|
| Number of active listings for rent:      |     |
| Number of active listings for sale:      |     |
| Building inventory for sale:             |     |
| Number of sales over the last 12 months: | 16  |
| Number of sales over the last 6 months:  | 4   |
| Number of sales over the last 3 months:  | 2   |

## **Building Association Information**

Point East One 2895 Point East Dr Aventura. Florida. 33160 Telephone: (305) 9313960 Ext-1 Fax: (305) 931 6892

https://www.pointeastonecondominium.com/